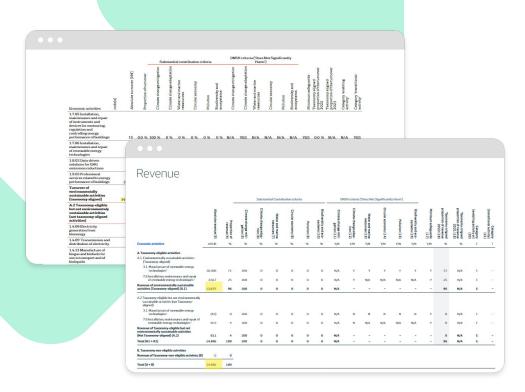

# **EU Taxonomy Solution details**

- Full transparency with click-to-source
- Regulation fit: the solution will evolve on Jan 2024 as issuers start reporting on **alignment with the other** "taxo4" objectives (water, circular economy, pollution prevention, biodiversity)
- Excel, PDF and-or API EU Taxonomy Data access

Enhanced Data Validation and Audit: Whether you work in Excel, use our API, or read PDFs, each and every data point is easily traceable to its source. With just a single click, you can validate and audit data by instantly accessing the precise location within the original company report, all in your usual web browser.